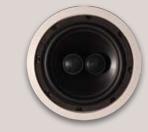

### 6" and 8" In-ceiling Stereo

These speakers are the perfect high quality, multi-purpose solutions for whole-house music where space is a major consideration. Polymer cones and advanced computer optimized crossovers

• 16 input sources to 16 output zones

These speakers make it possible to have spectacular sound in any room

 Polymer cones and advanced computer optimized crossovers • Simple rotating clamp mounting

• Simple rotating clamp mounting