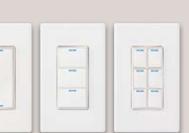

#### **LCD Keypad**

Complete system control in an elegant, compact design.

- Ten-button configuration
- Wireless (ZigBee) and Ethernet versions
- In-wall and desktop versions
- Available in white, black, and almond

#### Wireless 2, 3 and 6 Button Keypads

 Scalable, low cost solution • Unlimited programming options • Customizable LED colors • Customizable keycaps (3 and 6 button only) • Use as a 3-way switch in a Control4 lighting scene Available in white, black, and almond