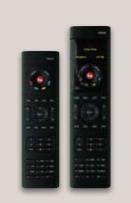

#### **System Remote Controls**

Included with every controller\* these simple devices let you control everything in your home with the built-in display (SR-250 only) or through the on-screen TV interface.

- Wireless (RF) with bi-directional feedback
- Piezo speaker for "lost remote" paging capabilities
- Bright OLED display (SR-250 only) and backlit buttons
- Wake-on-motion sensor