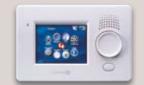

#### **LCD Keypad**

Complete system control in an elegant, compact design.

- Ten-button configuration
- Wireless (ZigBee) and Ethernet versions
- In-wall and desktop versions
- Available in white, black, and almond

Mini Touch Screen - Packs all the features of a full-sized touch panel into an elegant, compact four-inch touch screen.

- Rich color graphics
- WiFi and Ethernet versions
- In-wall and desktop versions

Available in white, black, and almond