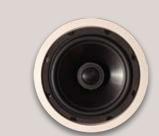

#### **Speakers**

A perfect compliment to Control4's multi-room music products, Control4 in-ceiling and in-wall speakers offer a great solution for surround sound and multi-room music.

#### 5.25", 6" and 8" In-ceiling

in your home.

#### 6" and 8" In-wall

These speakers make an excellent choice for the front-channel speakers in a high-performance home theater system.

- Polymer cones and advanced computer optimized crossovers • Simple rotating clamp mounting

### 6" and 8" In-ceiling Stereo

These speakers are the perfect high quality, multi-purpose solutions for whole-house music where space is a major consideration. Polymer cones and advanced computer optimized crossovers