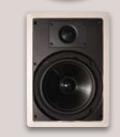

#### 5.25", 6" and 8" In-ceiling

in your home.

#### 6" and 8" In-wall

These speakers make an excellent choice for the front-channel speakers in a high-performance home theater system.

- Polymer cones and advanced computer optimized crossovers • Simple rotating clamp mounting