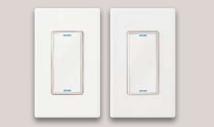

#### **Wireless Dimmer and Switch**

Elegant and convenient lighting control from any touch screen, keypad or remote. • Replace existing switches, no new wires required • Custom screw-less faceplate • Customizable LED lights • Integrated air gap switch (Dimmer only) Available in white, black, and almond