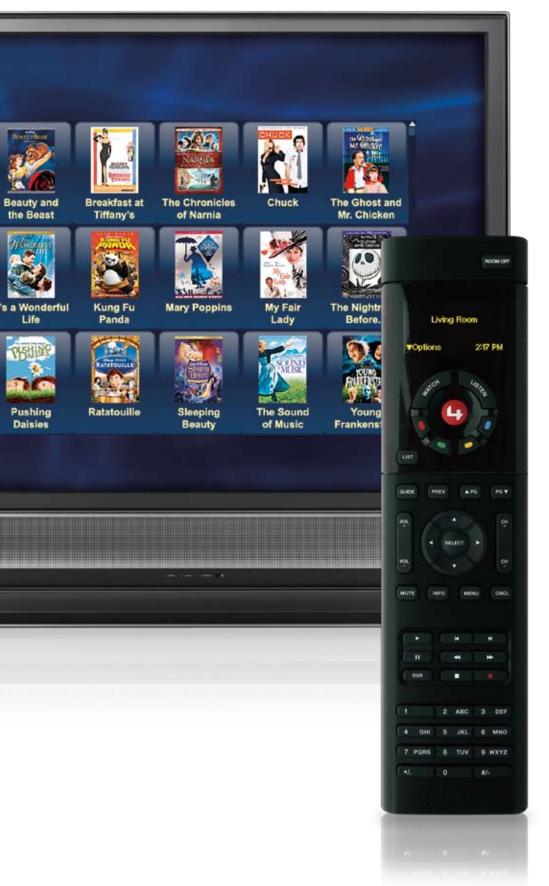

#### Make your home the hangout for family and friends. Control4 Home Theater and Multi-Room Music systems make your house the most entertaining place around.

- Use your Control4 System Remote to start a movie, dim the lights and adjust the temperature for a true movie theater experience in your own home.
- Access your music and videos from any room in your home, anytime.
- Make your home-theater system easy enough for a child to use with one simple remote to control all your AV gear.
- No more searching through CD cases to find the music you want to hear. Create the perfect mood by playing your favorite playlist throughout the entire house for your whole family to enjoy.
- Classical in the den, Blues in the kitchen, and Rap in the teen's room - all at the same time. Use your Control4 touch screen or remote control to play music from multiple sources, including your MP3 player, external hard drive or computer. And with Rhapsody's music service\*, subscribers can have access to over 4.5 million songs in any or all rooms anytime.