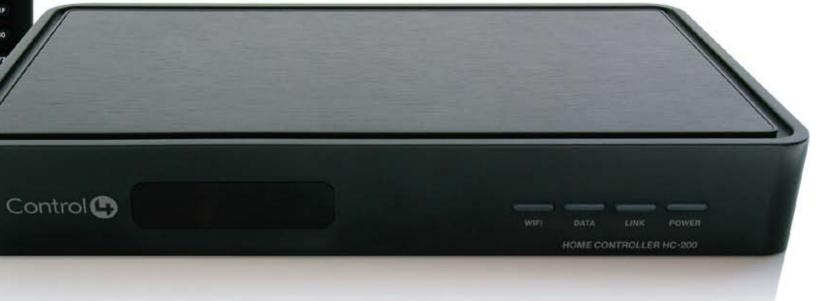

#### **Home Controller HC-200**

An affordable and versatile controller, ideal for providing in-room control and on-screen navigation for every display in the home.

- Universal mounting bracket
- Extremely small form factor allows placement behind flat panel displays