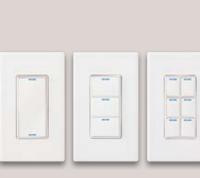

#### **LCD Keypad**

Complete system control in an elegant, compact design.

- Ten-button configuration
- Wireless (ZigBee) and Ethernet versions
- In-wall and desktop versions
- Available in white, black, and almond

#### Wireless 2, 3 and 6 Button Keypads

 Scalable, low cost solution • Unlimited programming options • Customizable LED colors • Customizable keycaps (3 and 6 button only) • Use as a 3-way switch in a Control4 lighting scene Available in white, black, and almond