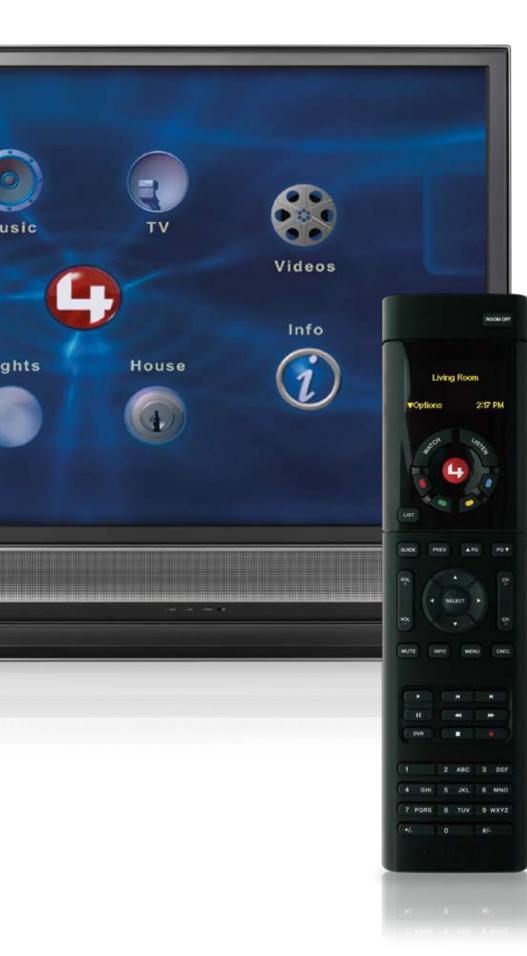

#### **One-Touch Home Theater**

Simplify the control of everyday audio, video, and home theater components, eliminating the need for multiple remotes.

- System Remote Control control all of your home theater components or use the integrated display to browse music and movies, adjust the temperature, turn off the lights and more.
- On-Screen Navigator turns your television into an elegant interface that can be used to access and control your entire home.