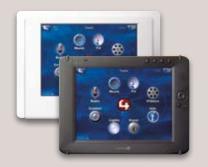

#### 7" Touch Screen

Control an entire home automation system with this elegant 7" touch screen.

- WiFi and Ethernet communication
- 4 customizable hard buttons

#### 10.5" Touch Screen

Control an entire home automation system with this elegant 10.5" touch screen.

- Ethernet communication (In-wall only)
- WiFi communication (Portable only)
- Custom wood frames available (In-wall only)

In-wall available in white, black, and almond

**Keypads** 