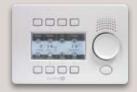

#### **LCD Keypad**

Complete system control in an elegant, compact design.

- Ten-button configuration
- Wireless (ZigBee) and Ethernet versions
- In-wall and desktop versions
- Available in white, black, and almond