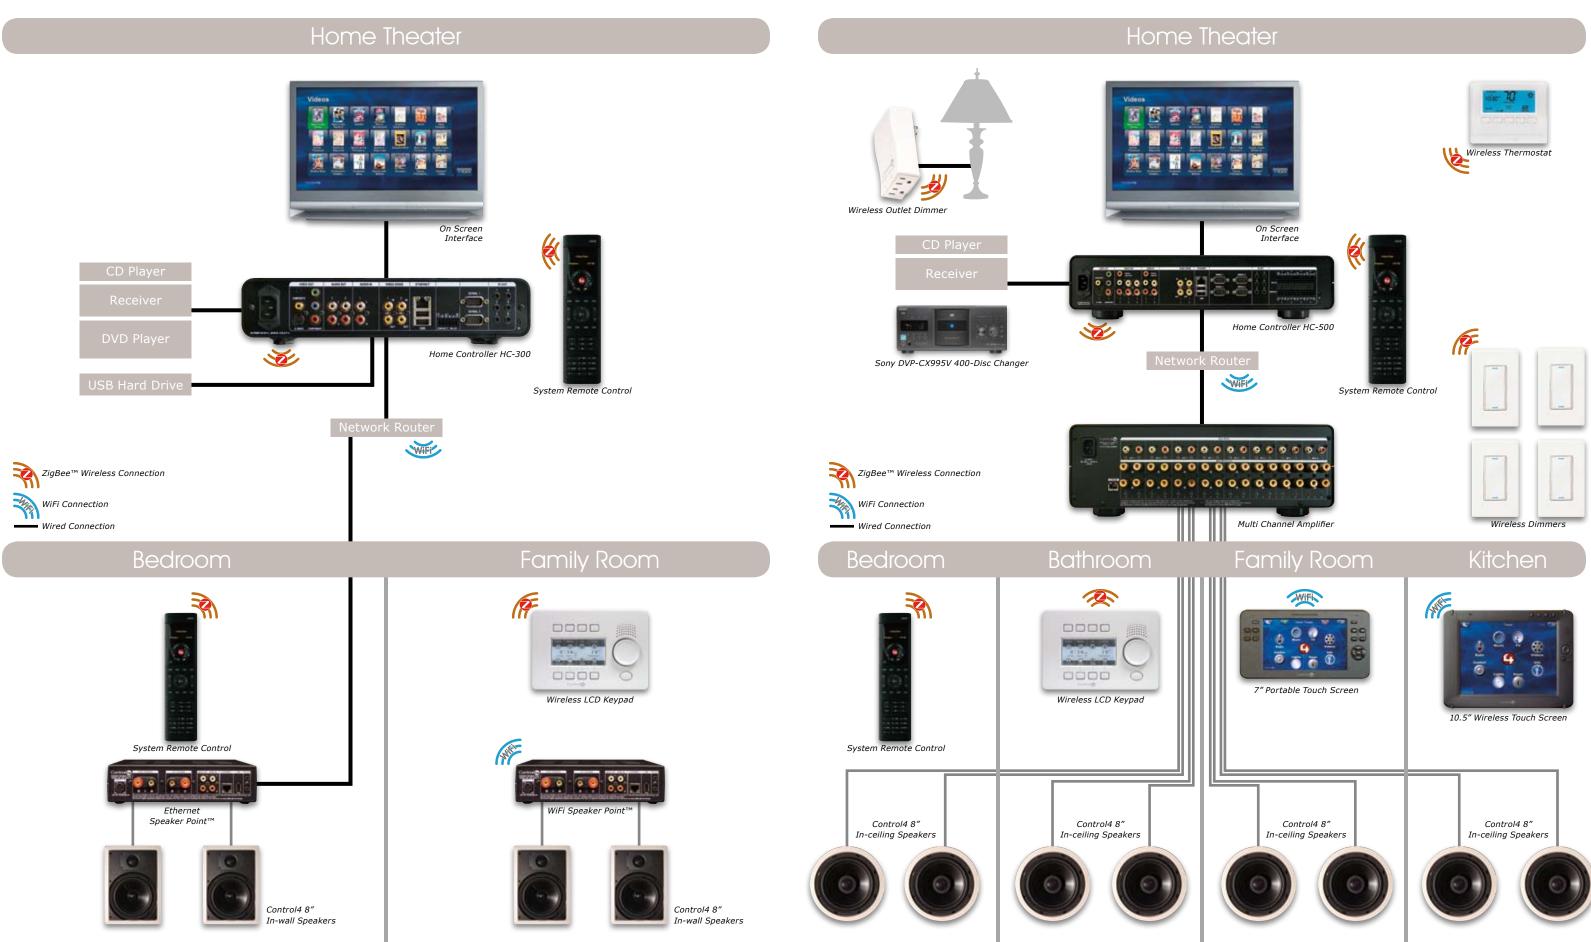

## Sample System – Home Theater, Music, Lighting, Temperature

With Control4, you can simplify your life by bringing all of the technology in your home together into one complete, elegant solution.

#### **Controllers**

Controllers are at the core of every Control4 system. They enable you to control and automate virtually any home function, including your home theater, music, lighting, temperature, and more. All versions give you powerful control over your entire home and enable you to build your system over time.

#### **One-Touch Home Theater**

Simplify the control of everyday audio, video, and home theater components, eliminating the need for multiple remotes.

- System Remote Control control all of your home theater components or use the integrated display to browse music and movies, adjust the temperature, turn off the lights and more.
- On-Screen Navigator turns your television into an elegant interface that can be used to access and control your entire home.

#### **Multi-Room Music**

Enjoy your digital music collection throughout your entire home.

- Speaker Point send music wirelessly to any room in your house.
- **Amplifiers** distribute amplified music to different zones throughout your home.
- Multi-Tuner with XM Radio unleash the latest in radio technology throughout your home.

#### Smart Lighting

Control all the lights in your home with the touch of a button or using a Control4 touch screen, keypad, or System Remote Control.

- Wireless Dimmers and Switches smart lighting throughout your entire house.
- Wireless Outlet Dimmers and Switches power sensing modules that make household plug-in devices part of your Control4 system.

#### **Advanced Temperature Control**

Simple, convenient control over the comfort of your home from anywhere in your home.

• Wireless Thermostat - convenient control over the temperature in your home from any Control4 touch screen, keypad or remote.

#### Safety and Security

Control4 integrates with your existing security system and provides you with a variety of options to monitor the security of your home.

- 4Sight Service Log in to the my.Control4.com website to monitor and control your home from any internet connection in the world.
- 3rd Party Integration Control4 integrates with a variety of home security systems. This means you can use any Control4 interface to control and monitor your security system.