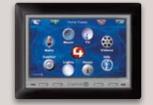

#### 7" Touch Screen

Control an entire home automation system with this elegant 7" touch screen.

- WiFi and Ethernet communication
- 4 customizable hard buttons