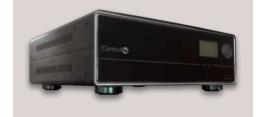

#### **Home Controller HC-200**

An affordable and versatile controller, ideal for providing in-room control and on-screen navigation for every display in the home.

- Universal mounting bracket
- Extremely small form factor allows placement behind flat panel displays

#### **Home Controller HC-300**

With increased performance capabilities, the HC-300 makes whole-home automation simple.

- 720p HD on-screen TV interface
- Add digital music and photos with USB hard drive

#### **Home Controller HC-500**

Combines the power of our Home Controller HC-300 with an integrated hard drive and additional inputs/outputs.

- 720p HD on-screen TV interface
- Store digital music and photos on the internal 160GB hard drive

#### **Home Controller HC-1000**

Optimized to run as a high-performance dedicated primary controller for large media libraries.

- Half Terabyte internal hard drive
- Solid state boot drive