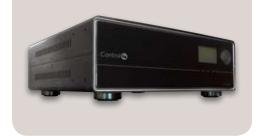

#### **Home Controller HC-200**

An affordable and versatile controller, ideal for providing in-room control and on-screen navigation for every display in the home.

- Universal mounting bracket
- Extremely small form factor allows placement behind flat panel displays

#### **Home Controller HC-300**

With increased performance capabilities, the HC-300 makes whole-home automation simple.

- 720p HD on-screen TV interface
- Add digital music and photos with USB hard drive

#### **Home Controller HC-500**

Combines the power of our Home Controller HC-300 with an integrated hard drive and additional inputs/outputs.

- 720p HD on-screen TV interface
- Store digital music and photos on the internal 160GB hard drive

#### **Home Controller HC-1000**

Optimized to run as a high-performance dedicated primary controller for large media libraries.

- Half Terabyte internal hard drive
- Solid state boot drive